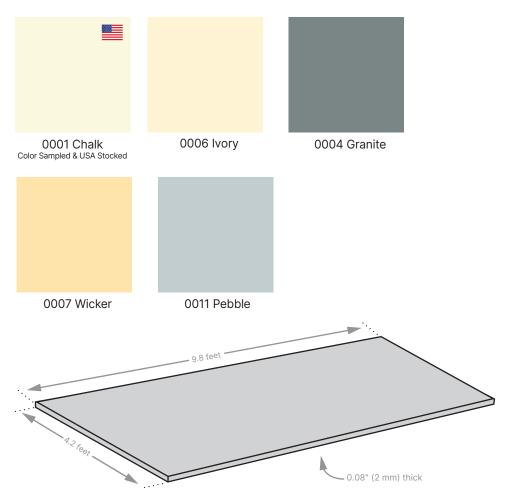

- ▶ Description: 0.08" (2 mm) thick, rigid, non-porous, antibacterial homogeneous resilient wall panels with smooth surface.
- ▶ **Hygienic:** Meets ISO 14644-1 ISO 5 Cleanroom requirements, 100% antibacterial. Sterile environments: Can be welded to floors for a continuous floor-to-ceiling watertight room.
- ▶ Low Maintenance: Chemical resistant, durable, easy to install. Delivered with a peel-off protective film to avoid having to do a systematic cleaning after installation.
- ➤ Sustainable: REACH-compliant, GREENGUARD certified, low VOC, 100% recyclable, phthalates-free, non-polluting / non-toxic materials, no heavy metals.